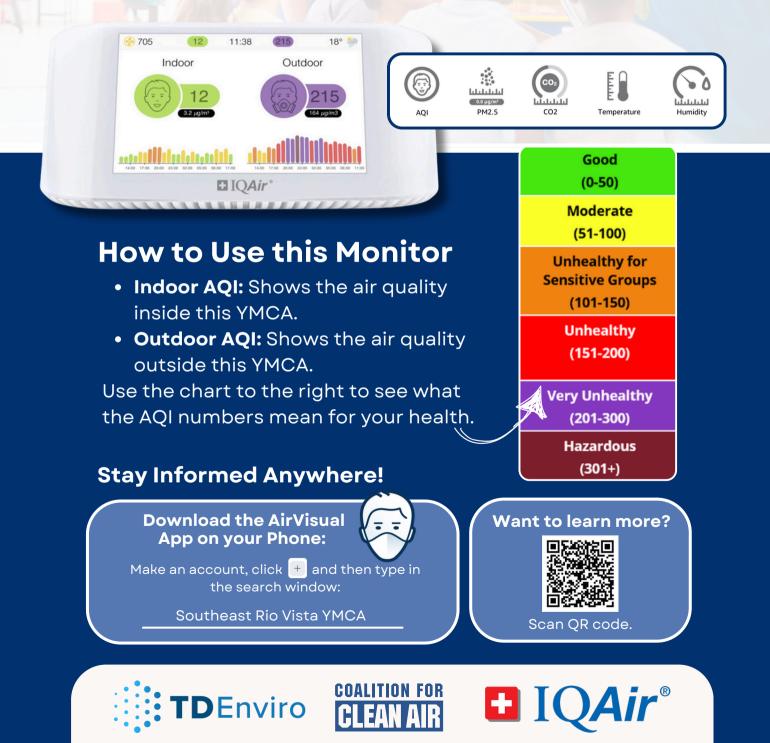

## What is this Monitor?

This monitor is part of the AirAware Project, tracking the air quality right here at your YMCA.

It displays the Air Quality Index (AQI) for both indoor and outdoor air at this location. The AQI tells you how clean or polluted the air is and how it might affect your health.