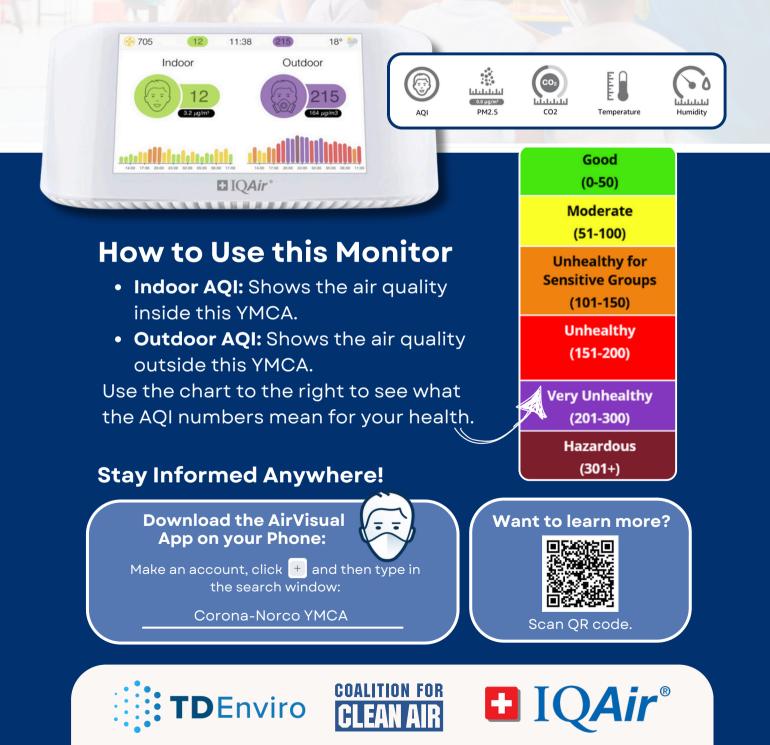

## What is this Monitor?

This monitor is part of the AirAware Project, tracking the air quality right here at your YMCA.

It displays the Air Quality Index (AQI) for both indoor and outdoor air at this location. The AQI tells you how clean or polluted the air is and how it might affect your health.