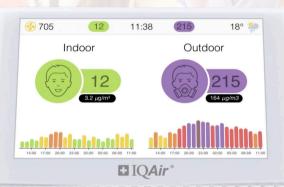

# What is this Monitor?

This monitor is part of the AirAware Project, tracking the air quality right here at your YMCA.

It displays the Air Quality Index (AQI) for both indoor and outdoor air at this location. The AQI tells you how clean or polluted the air is and how it might affect your health.

## **How to Use this Monitor**

- Indoor AQI: Shows the air quality inside this YMCA.
- Outdoor AQI: Shows the air quality outside this YMCA.

Use the chart to the right to see what the AQI numbers mean for your health.